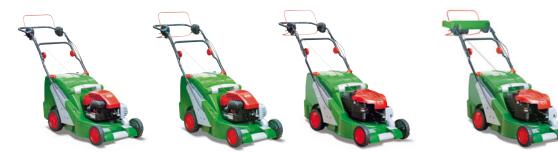

### **BRILL evolution – the (R)evolution from BRILL**

This is what it

Superior technology, convenient handling, dynamic design

BRILL evolution sets new standards in lawn mower technology. Innovative technology and functional

design were the decisive factors in the development of

the evolution series. The revolutionary space-saving

concept is optimally tailored to today's requirements. When positioned upright, the evolution finds room in the smallest of spaces. The patented dual channel air

The evolution petrol mower is equipped with a special

tank system, so that it can also be stored upright in a

filled state. Particularly pleasing is the low weight of

the petrol mowers. They only weigh slightly more than

comparable electrical appliances. In this way mowing

stands for!

system guarantees a perfect cut.

OUTION

lawns becomes fun!

Steelline

Hattrick

Cylinde